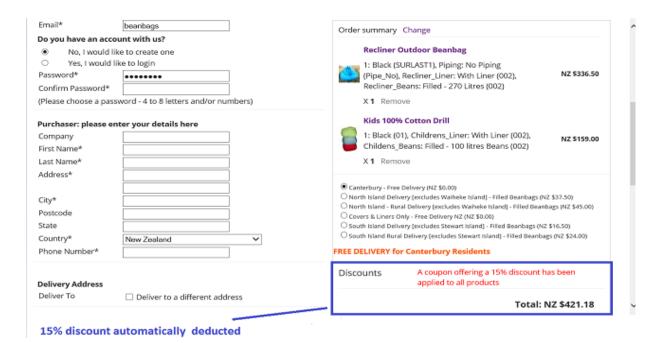

**Buying two** - If you purchase two bean bags, enter code **RUDOLF16** in the Coupon field of the shopping cart and it will automatically deduct 15% discount off on the liner and beans

**Buying three** - If you purchase three bean bags, enter code **3WISEMEN16** in the Coupon field of the shopping cart and it will automatically deduct **20%** discount off on the liner and beans